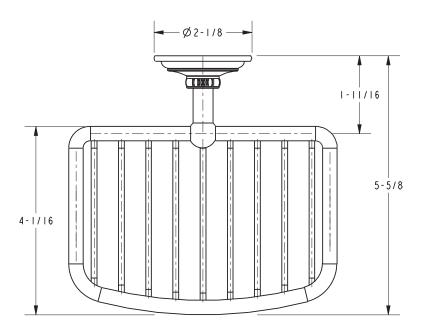

## **LONDON TERRACE**

**Features** 

Basket **26550** 

- Solid brass frame
- Basket extends approximately 5-5/8" from the wall
- Basket has a running length of approximately 5-13/16"

#### Product Specification: Add glass type designator and "Color / Finish" suffix to Model number, below.

The Basket shall be of solid brass construction. Basket Shelf shall incorporate a projected depth of approximately 5-5/8" from the wall and a running length of approximately 5-13/16". Basket shall be GINGER model 26550/\_\_\_\_.

### **Product Dimensions** (units are in inches)