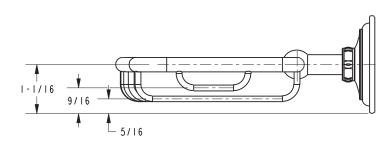

## **LONDON TERRACE**

**Features** 

Basket **26550** 

- Solid brass frame
- Basket extends approximately 5-5/8" from the wall
- Basket has a running length of approximately 5-13/16"

#### Product Specification: Add glass type designator and "Color / Finish" suffix to Model number, below.

The Basket shall be of solid brass construction. Basket Shelf shall incorporate a projected depth of approximately 5-5/8" from the wall and a running length of approximately 5-13/16". Basket shall be GINGER model 26550/\_\_\_\_.

### **Product Dimensions** (units are in inches)