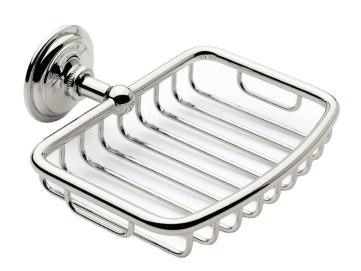

## **LONDON TERRACE**

**Features** 

Basket **26550** 

- Solid brass frame
- Basket extends approximately 5-5/8" from the wall
- Basket has a running length of approximately 5-13/16"

#### Product Specification: Add glass type designator and "Color / Finish" suffix to Model number, below.

The Basket shall be of solid brass construction. Basket Shelf shall incorporate a projected depth of approximately 5-5/8" from the wall and a running length of approximately 5-13/16". Basket shall be GINGER model 26550/\_\_\_\_.