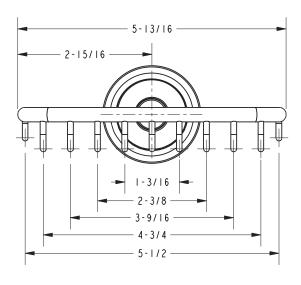

## **LONDON TERRACE**

**Features** 

Basket **26550** 

- Solid brass frame
- Basket extends approximately 5-5/8" from the wall
- Basket has a running length of approximately 5-13/16"

#### Product Specification: Add glass type designator and "Color / Finish" suffix to Model number, below.

The Basket shall be of solid brass construction. Basket Shelf shall incorporate a projected depth of approximately 5-5/8" from the wall and a running length of approximately 5-13/16". Basket shall be GINGER model 26550/\_\_\_\_.

### **Product Dimensions** (units are in inches)